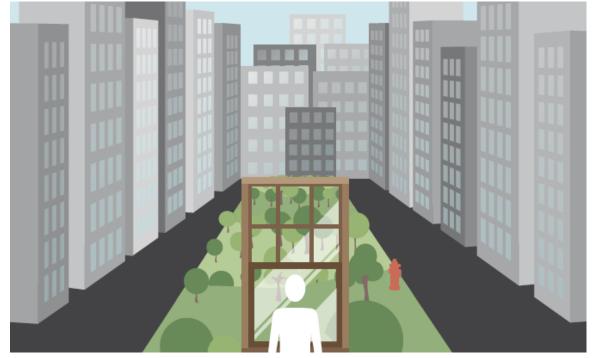

### AND

the **willingness** to interpret this view as a **new truth**"

Figure O.1 Automatic thinking gives us a partial view of the world