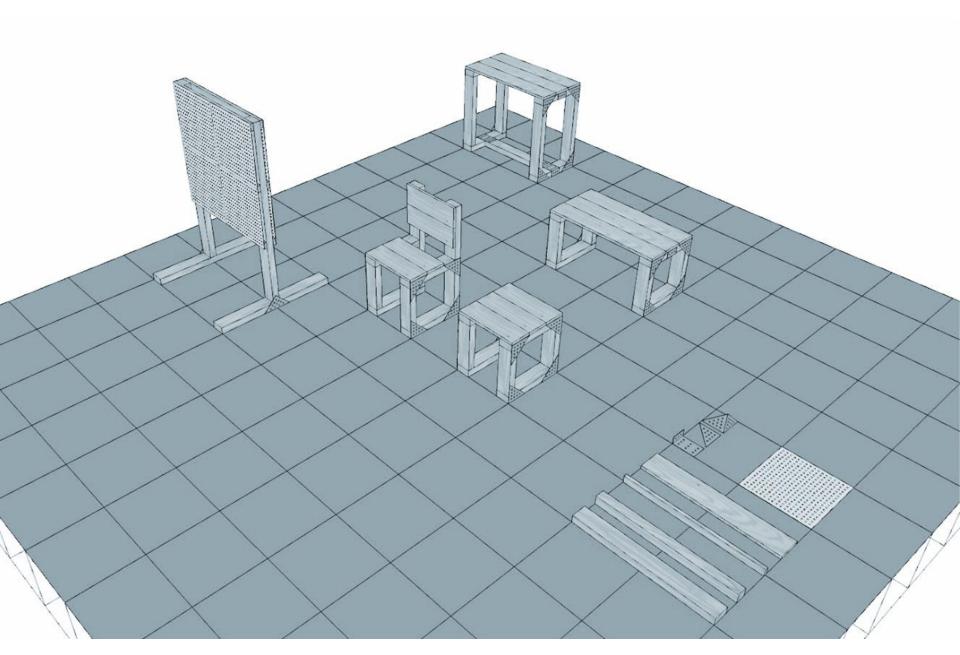

#### **Systematizations:**

**Game design process evolution** 

#### **Construction:** CANTONEIRA RETANGULAR DOBRADA CANTONERA TRIANGULAR FLANA CANTONEIRA TRIANGULAR DOBRADA 1/8 pol. ESPESSURA DA CHAPA: 1/8 pol. ESPESSURA DA CHAPA ESPESSURA DA CHAPA: QUANTIDADE QUANTIDADE: R\$ 12.40/P4 R\$ 372,00 R\$ 6.50 PG X 15 ISOMÉTRICA DE REFERÊNCIA ISOMÉTRICA DE REFERÊNCIA ISOMÉTRICA DE REFERÊNCIA SEM ESCALA Ø 1/4 parabameroscola l/18) VISTAS ESCALA: VISTAS ESCALA: 1/S OBSERVAÇÕES: VALOR TOTAL: RB 799.50 33393- 2283 CONTATO: AS PEGAS SERÃO PINTADAS C/2 DEMÃOS DE TINTA ESMALTE SINTÉTICO OUTUBRO/2017