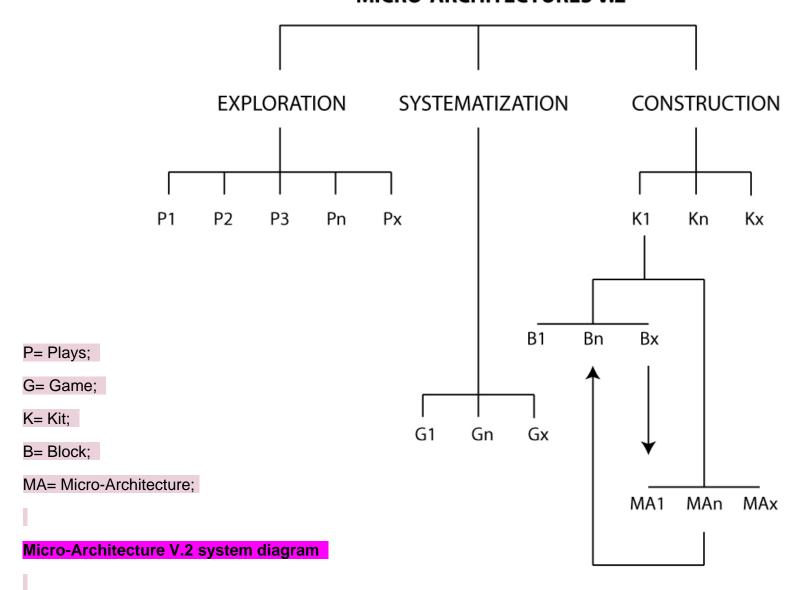

#### **Micro-Architectures V.2**

2017 - São Paulo - Brazil

#### **Systematizations:**

**Game design process evolution** 

#### **Construction:** CANTONEIRA RETANGULAR DOBRADA CANTONERA TRIANGULAR FLANA CANTONEIRA TRIANGULAR DOBRADA 1/8 pol. ESPESSURA DA CHAPA: 1/8 pol. ESPESSURA DA CHAPA ESPESSURA DA CHAPA: QUANTIDADE QUANTIDADE: R\$ 12.40/P4 R\$ 372,00 R\$ 6.50 PG X 15 ISOMÉTRICA DE REFERÊNCIA ISOMÉTRICA DE REFERÊNCIA ISOMÉTRICA DE REFERÊNCIA SEM ESCALA Ø 1/4 parabameroscola l/18) VISTAS ESCALA: VISTAS ESCALA: 1/S OBSERVAÇÕES: VALOR TOTAL: RB 799.50 33393- 2283 CONTATO: AS PEGAS SERÃO PINTADAS C/2 DEMÃOS DE TINTA ESMALTE SINTÉTICO OUTUBRO/2017