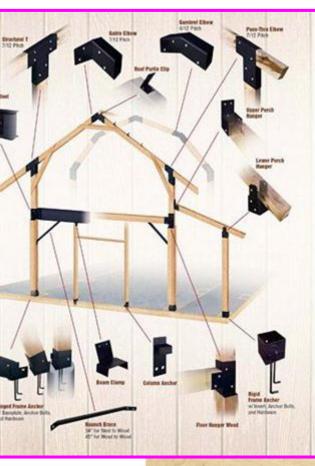

#### **Construction:** CANTONEIRA RETANGULAR DOBRADA CANTONERA TRIANGULAR FLANA CANTONEIRA TRIANGULAR DOBRADA 1/8 pol. ESPESSURA DA CHAPA: 1/8 pol. ESPESSURA DA CHAPA ESPESSURA DA CHAPA: QUANTIDADE QUANTIDADE: R\$ 12.40/P4 R\$ 372,00 R\$ 6.50 PG X 15 ISOMÉTRICA DE REFERÊNCIA ISOMÉTRICA DE REFERÊNCIA ISOMÉTRICA DE REFERÊNCIA SEM ESCALA Ø 1/4 parabameroscola l/18) VISTAS ESCALA: VISTAS ESCALA: 1/S OBSERVAÇÕES: VALOR TOTAL: RB 799.50 33393- 2283 CONTATO: AS PEGAS SERÃO PINTADAS C/2 DEMÃOS DE TINTA ESMALTE SINTÉTICO OUTUBRO/2017

RSD11 - Session 15 architecture & planning - Micro-Architectures V.2

PRAZO: 5 DIAS

CANTONEIRAS E JUNÇÕES V1.0