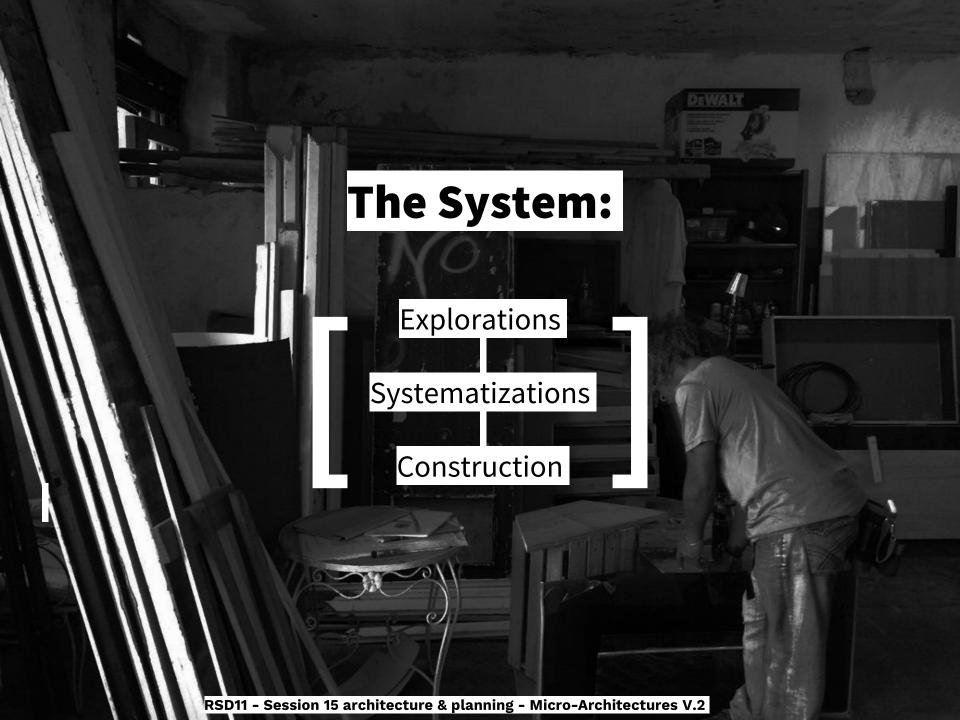

#### **Systematizations:**

**Game design process evolution** 

#### **Construction:** CANTONEIRA RETANGULAR DOBRADA CANTONERA TRIANGULAR FLANA CANTONEIRA TRIANGULAR DOBRADA 1/8 pol. ESPESSURA DA CHAPA: 1/8 pol. ESPESSURA DA CHAPA ESPESSURA DA CHAPA: QUANTIDADE QUANTIDADE: R\$ 12.40/P4 R\$ 372,00 R\$ 6.50 PG X 15 ISOMÉTRICA DE REFERÊNCIA ISOMÉTRICA DE REFERÊNCIA ISOMÉTRICA DE REFERÊNCIA SEM ESCALA Ø 1/4 parabameroscola l/18) VISTAS ESCALA: VISTAS ESCALA: 1/S OBSERVAÇÕES: VALOR TOTAL: RB 799.50 33393- 2283 CONTATO: AS PEGAS SERÃO PINTADAS C/2 DEMÃOS DE TINTA ESMALTE SINTÉTICO OUTUBRO/2017