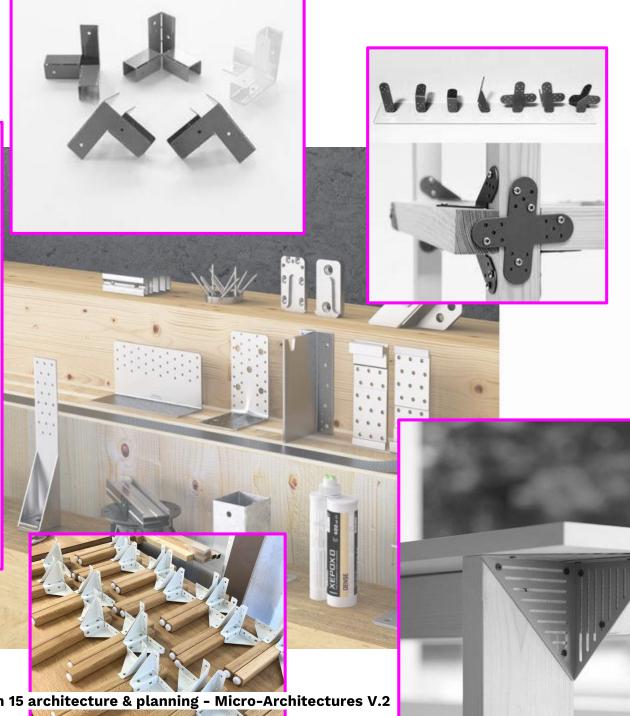

#### **Construction:** CANTONEIRA RETANGULAR DOBRADA CANTONERA TRIANGULAR FLANA CANTONEIRA TRIANGULAR DOBRADA 1/8 pol. ESPESSURA DA CHAPA: 1/8 pol. ESPESSURA DA CHAPA ESPESSURA DA CHAPA: QUANTIDADE QUANTIDADE: R\$ 12.40/P4 R\$ 372,00 R\$ 6.50 PG X 15 ISOMÉTRICA DE REFERÊNCIA ISOMÉTRICA DE REFERÊNCIA ISOMÉTRICA DE REFERÊNCIA SEM ESCALA Ø 1/4 parabameroscola l/18) VISTAS ESCALA: VISTAS ESCALA: 1/S OBSERVAÇÕES: VALOR TOTAL: RB 799.50 33393- 2283 CONTATO: AS PEGAS SERÃO PINTADAS C/2 DEMÃOS DE TINTA ESMALTE SINTÉTICO OUTUBRO/2017

RSD11 - Session 15 architecture & planning - Micro-Architectures V.2

PRAZO: 5 DIAS

CANTONEIRAS E JUNÇÕES V1.0