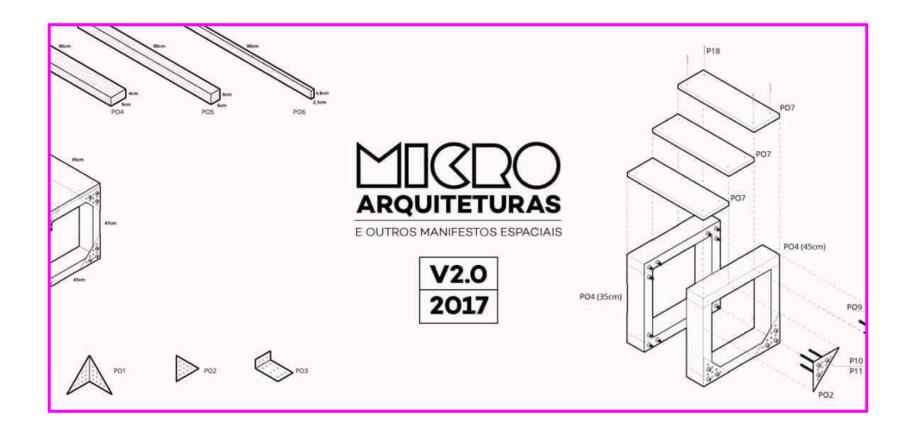

#### **Micro-Architectures V.2**

2017 - São Paulo - Brazil

#### **Construction:** CANTONEIRA RETANGULAR DOBRADA CANTONERA TRIANGULAR FLANA CANTONEIRA TRIANGULAR DOBRADA 1/8 pol. ESPESSURA DA CHAPA: 1/8 pol. ESPESSURA DA CHAPA ESPESSURA DA CHAPA: QUANTIDADE QUANTIDADE: R\$ 12.40/P4 R\$ 372,00 R\$ 6.50 PG X 15 ISOMÉTRICA DE REFERÊNCIA ISOMÉTRICA DE REFERÊNCIA ISOMÉTRICA DE REFERÊNCIA SEM ESCALA Ø 1/4 parabameroscola l/18) VISTAS ESCALA: VISTAS ESCALA: 1/S OBSERVAÇÕES: VALOR TOTAL: RB 799.50 33393- 2283 CONTATO: AS PEGAS SERÃO PINTADAS C/2 DEMÃOS DE TINTA ESMALTE SINTÉTICO OUTUBRO/2017