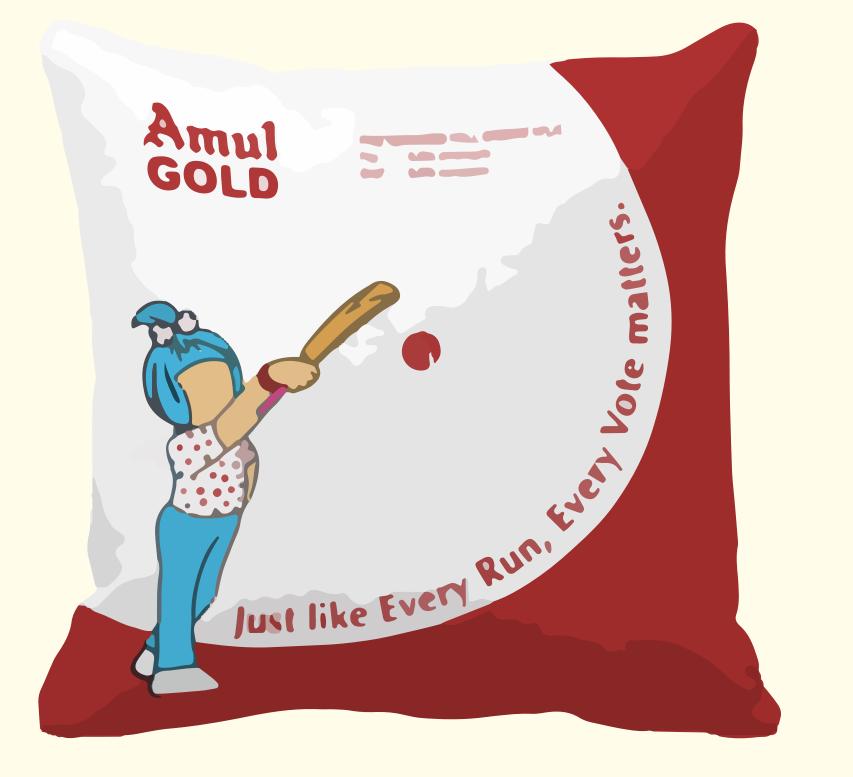

# The White Campaign

Using India's most iconic and widespread milk brand Amul's milk packets as voting awareness campaign.