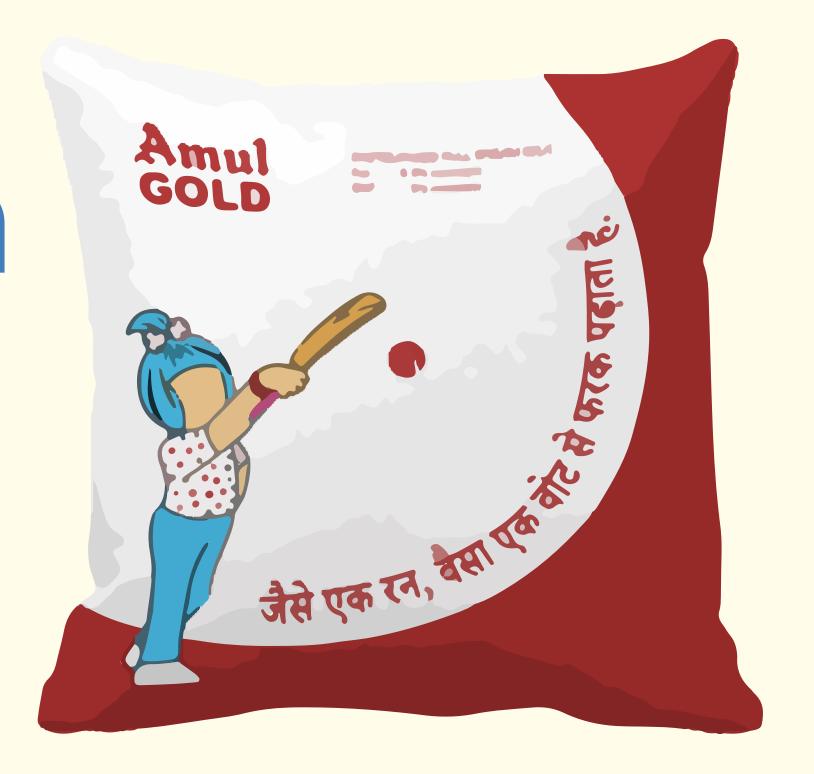

# The White Campaign

Using India's most iconic and widespread milk brand Amul's milk packets as voting awareness campaign.