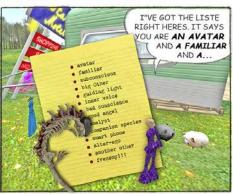

## ANTIGONE SUMMARY\* HOW IT ALL GOES DOWN

ANTIGONE PICKS UP WHERE OEDIPUS...HAS JUST PASSED AWAY IN COLONUS, AND ANTI-GONE...RETURNS TO THEBES WITH THE INTENTION OF HELPING HER BROTHERS...AVOID A PROPHECY THAT PREDICTS THEY WILL KILL EACH OTHER...

UPON HER ARRIVAL IN THEBES, ANTIGONE LEARNS THAT BOTH OF HER BROTHERS ARE DEAD. [TOO LATE!] ETEOCLES HAS BEEN GIVEN A PROPER BURIAL, BUT CREON...HAS ISSUED A ROYAL EDICT BANNING THE BURIAL OF POLYNEICES...ANTIGONE DEFIES THE LAW, BURIES HER BROTHER, AND IS CAUGHT. [YIKES!!!]