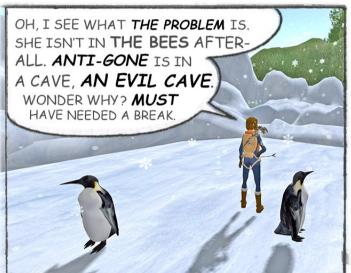

## ANTIGONE SUMMARY\* HOW IT ALL GOES DOWN

ANTIGONE PICKS UP WHERE OEDIPUS...HAS JUST PASSED AWAY IN COLONUS, AND ANTI-GONE...RETURNS TO THEBES WITH THE INTENTION OF HELPING HER BROTHERS...AVOID A PROPHECY THAT PREDICTS THEY WILL KILL EACH OTHER...

UPON HER ARRIVAL IN THEBES, ANTIGONE LEARNS THAT BOTH OF HER BROTHERS ARE DEAD. [TOO LATE!] ETEOCLES HAS BEEN GIVEN A PROPER BURIAL, BUT CREON...HAS ISSUED A ROYAL EDICT BANNING THE BURIAL OF POLYNEICES...ANTIGONE DEFIES THE LAW, BURIES HER BROTHER, AND IS CAUGHT. [YIKES!!!]

I THINK WE ARE ALMOST THERE. TRY NOT **TO PANYC.** IT WON'T MAKE THE **TELEPROT** ANY SHORTER.

11 August, 2015

FLIES NOT BEES

DRAG! ARE YOU LISTENING? WE'RE IN THE WRONG PLACE.
WE NEED AN EVIL CAVE NOT A PENGUIN FARM