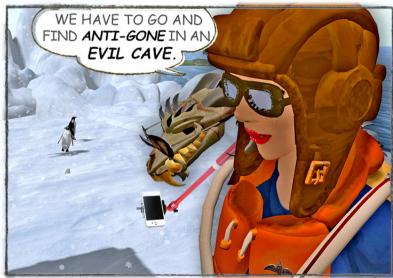

I THINK WE ARE ALMOST THERE. TRY NOT **TO PANYC.** IT WON'T MAKE THE **TELEPROT** ANY SHORTER.

11 August, 2015

FLIES NOT BEES

DRAG! ARE YOU LISTENING? WE'RE IN THE WRONG PLACE.
WE NEED AN EVIL CAVE NOT A PENGUIN FARM