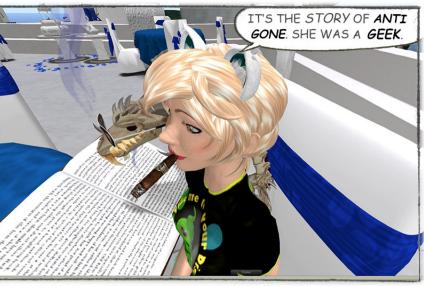

## ANTIGONE SUMMARY\* HOW IT ALL GOES DOWN

ANTIGONE PICKS UP WHERE OEDIPUS...HAS JUST PASSED AWAY IN COLONUS, AND ANTI-GONE...RETURNS TO THEBES WITH THE INTENTION OF HELPING HER BROTHERS...AVOID A PROPHECY THAT PREDICTS THEY WILL KILL EACH OTHER...

UPON HER ARRIVAL IN THEBES, ANTIGONE LEARNS THAT BOTH OF HER BROTHERS ARE DEAD. [TOO LATE!] ETEOCLES HAS BEEN GIVEN A PROPER BURIAL, BUT CREON...HAS ISSUED A ROYAL EDICT BANNING THE BURIAL OF POLYNEICES...ANTIGONE DEFIES THE LAW, BURIES HER BROTHER, AND IS CAUGHT. [YIKES!!!]