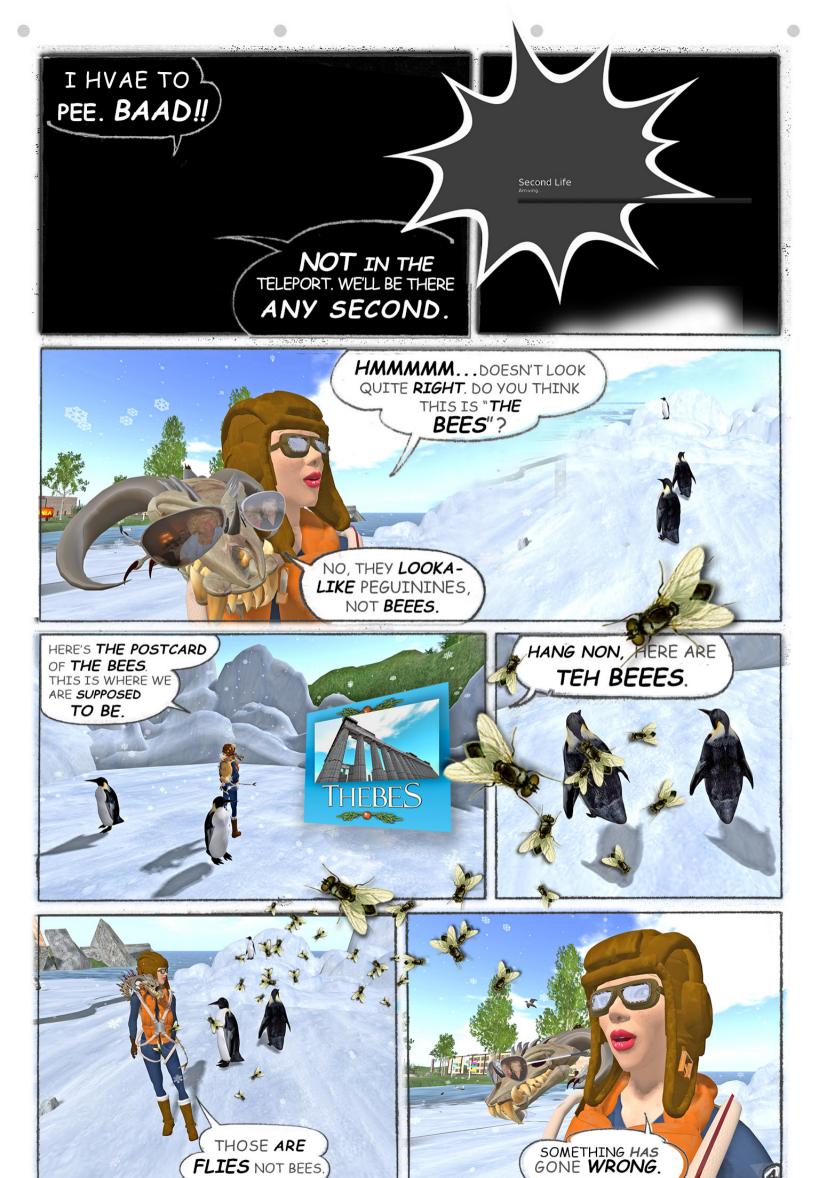

I THINK WE ARE ALMOST THERE. TRY NOT **TO PANYC.** IT WON'T MAKE THE **TELEPROT** ANY SHORTER.

11 August, 2015

FLIES NOT BEES

DRAG! ARE YOU LISTENING? WE'RE IN THE WRONG PLACE.
WE NEED AN EVIL CAVE NOT A PENGUIN FARM