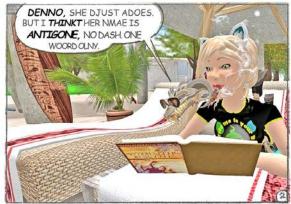

## ANTIGONE SUMMARY\* HOW IT ALL GOES DOWN

ANTIGONE PICKS UP WHERE OEDIPUS...HAS JUST PASSED AWAY IN COLONUS, AND ANTI-GONE...RETURNS TO THEBES WITH THE INTENTION OF HELPING HER BROTHERS...AVOID A PROPHECY THAT PREDICTS THEY WILL KILL EACH OTHER...

UPON HER ARRIVAL IN THEBES, ANTIGONE LEARNS THAT BOTH OF HER BROTHERS ARE DEAD. [TOO LATE!] ETEOCLES HAS BEEN GIVEN A PROPER BURIAL, BUT CREON...HAS ISSUED A ROYAL EDICT BANNING THE BURIAL OF POLYNEICES...ANTIGONE DEFIES THE LAW, BURIES HER BROTHER, AND IS CAUGHT. [YIKES!!!]