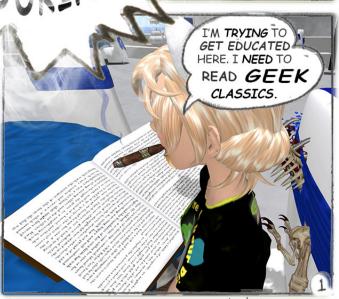

## ANTIGONE SUMMARY\* HOW IT ALL GOES DOWN

ANTIGONE PICKS UP WHERE OEDIPUS...HAS JUST PASSED AWAY IN COLONUS, AND ANTI-GONE...RETURNS TO THEBES WITH THE INTENTION OF HELPING HER BROTHERS...AVOID A PROPHECY THAT PREDICTS THEY WILL KILL EACH OTHER...

UPON HER ARRIVAL IN THEBES, ANTIGONE LEARNS THAT BOTH OF HER BROTHERS ARE DEAD. [TOO LATE!] ETEOCLES HAS BEEN GIVEN A PROPER BURIAL, BUT CREON...HAS ISSUED A ROYAL EDICT BANNING THE BURIAL OF POLYNEICES...ANTIGONE DEFIES THE LAW, BURIES HER BROTHER, AND IS CAUGHT. [YIKES!!!]