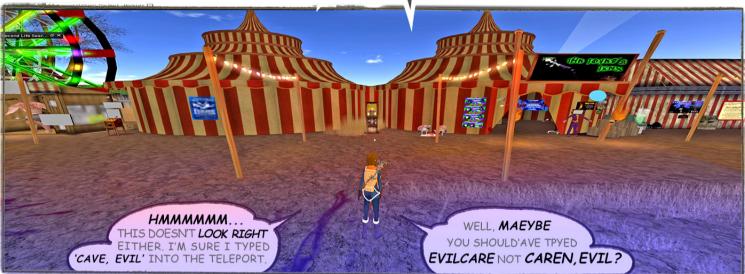

I THINK WE ARE ALMOST THERE. TRY NOT **TO PANYC.** IT WON'T MAKE THE **TELEPROT** ANY SHORTER.

11 August, 2015

FLIES NOT BEES

DRAG! ARE YOU LISTENING? WE'RE IN THE WRONG PLACE.
WE NEED AN EVIL CAVE NOT A PENGUIN FARM